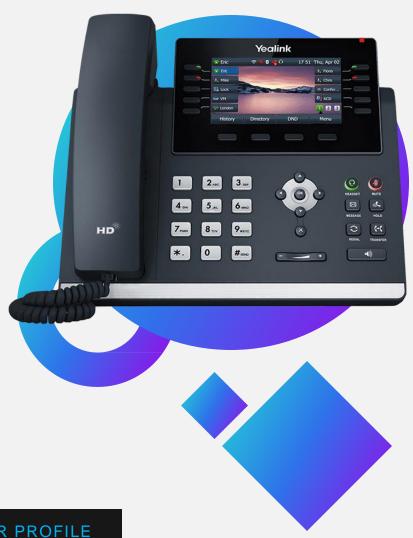

#### Yealink SIP- T46U

#### Productivity-enhancing SIP Phone for Office Workers and Professionals

Equipped with powerful chip, the T3 series owns a stronger computing ability and more upgraded functions, which ensures a higher productivity and smoother office experience. Due to great performance, T3 series is capable to extend more services for different business demands.

#### **High-definition Audio High-efficiency work**

4.3-inch Screen

HD Audio Integarted PoE

5 Way Conference