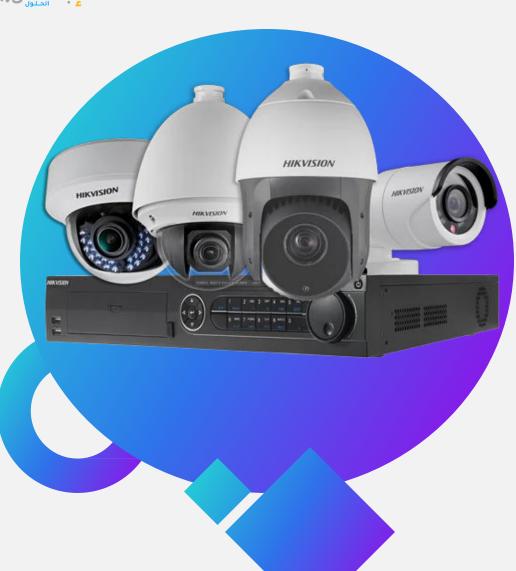

# **CCTV** Security **System**

Comprehensive surveillance and security and security of our clients' premises.

recorded footage from anywhere at any time, while video analytics enable intelligent video processing for automated alerts, motion detection, facial recognition, and other advanced functionalities.

solutions. We specialize in the design, installation, and maintenance of cutting-edge closed-circuit television (CCTV) systems for various industries and sectors. With a focus on delivering top-quality products and exceptional customer service, we aim to ensure the safety

#### **CCTV Camera Systtem**

Our team of experienced professionals works closely with clients to understand their security requirements and design CCTV solutions tailored to their specific needs