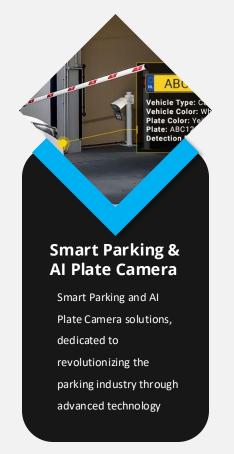

#### **People Counting System**

provide a wide range of highquality, advanced people counting sensors that utilize state-of-the-art technologies such as thermal imaging, video analytics, and infrared beams.