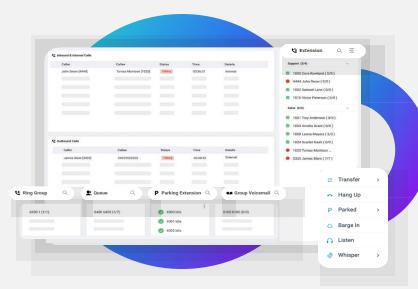

#### **Graphical Operator Panel**

Make your receptionist's life easier. Get a holistic view and complete control of your company's call activities in real-time, all in one simple web-based panel.

C= Inbound/outbound call activities in one view

Real-time state of available call destinations

Drag-and-drop call distribution

Advanced call control in clicks

Real-time and historical ...

Analysis based on agent, queue, timeframe, etc.