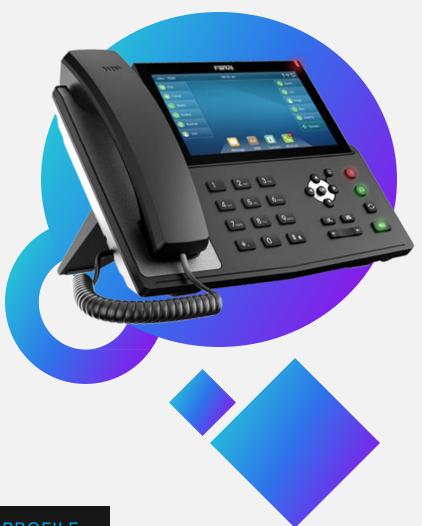

# X7A Enterprise IP Phone Better Video Conferencing Experience 7" Color Touch Screen

As a high-end enterprise IP phone with Android 9.0 OS, Fanvil X7A provides a more intelligent and smoother touch operation experience for the users. 112 DSS keys on the 7-inch color touch screen, built-in Wi-Fi, built-in Bluetooth make daily communication smarter and simpler. Matching an optional USB camera Fanvil CM60, Fanvil X7A can deliver a superb audio with Harman Speaker and video for the group conference.