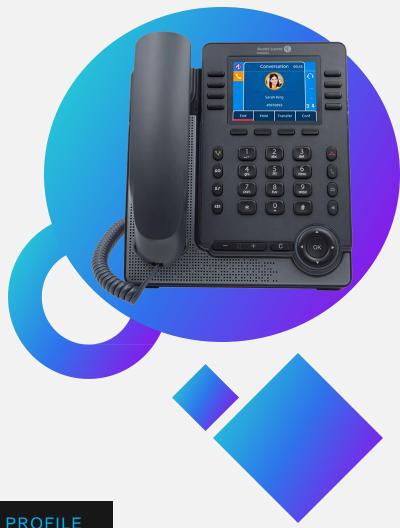

# **H2/H2P DeskPhones from Alcatel-Lucent Enterprise**

The H2 and H2P DeskPhones from Alcatel-Lucent Enterprise are newly designed SIP devices that offer a rich communications experience at a competitive price, with a modern design. These compact DeskPhones include wideband audio with fine-tuned double talk performance and echo cancelling. They provide a backlit screen supporting 4 lines of text, a directory of up to 1000 contacts, as well as call logs that allow user to easily contact colleagues and customers.

## M7 DeskPhone from Alcatel-Lucent Enterprise

The M7 DeskPhone from Alcatel-Lucent Enterprise offers a rich SIP communications experience with intuitive navigation and conversation comfort.

This elegant DeskPhone provides super wideband audio in hands-free mode with echo cancelling and double talk performance. The large 3.5" color screen, makes it quick and easy to connect.

The user experience is enhanced with a 4-way navigation key, 8 line keys, 4 soft keys and a user-friendly interface.