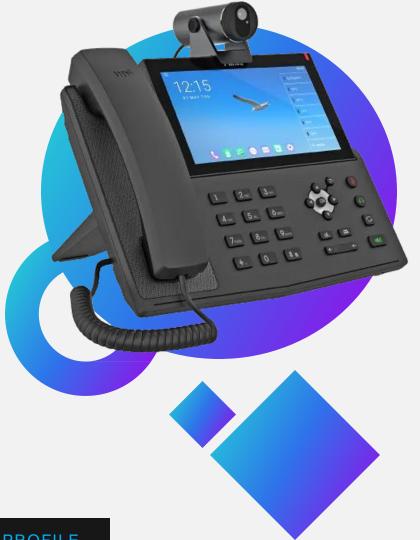

# X7A Enterprise IP Phone Better Video Conferencing Experience 7" Color Touch Screen

As a high-end enterprise IP phone with Android 9.0 OS, Fanvil X7A provides a more intelligent and smoother touch operation experience for the users. 112 DSS keys on the 7-inch color touch screen, built-in Wi-Fi, built-in Bluetooth make daily communication smarter and simpler. Matching an optional USB camera Fanvil CM60, Fanvil X7A can deliver a superb audio with Harman Speaker and video for the group conference.

#### **HD Audio with Harman Speaker**

Android

HD Audio

2.4G/5G Wi-Fi