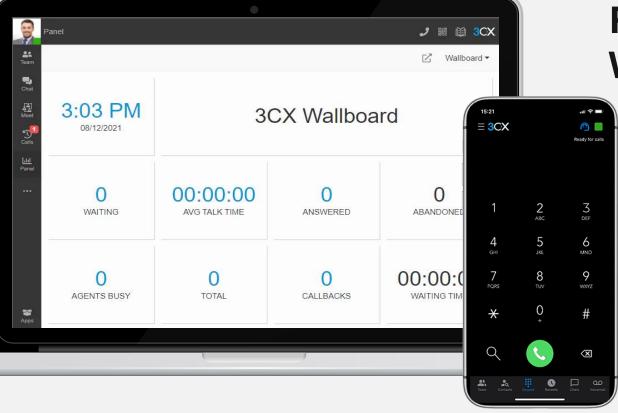

Auto Dailer
Automatically Calling Solution

**CALL CENTER SOLUTION** 

LIVE CHAT, WHATSAPP,

**SMS** 

Reinvented For Remote Workforce

> offers a full-featured call center solution with dynamic call queues, reporting, wallboards and CRM integration. Complex and advanced call flows can be designed using a simple drag and drop call flow designer tool. But it's not just calls! incorporates live chat, WhatsApp, Facebook and SMS, to elevate your call center into a full contact center solution.

# Support Mobile App (iOS Android) 22 | 5555555 \*\*\* Yeastar **P-Series Auto Dailer IBITIKAR PROFILE Automatically Calling Solution**

Support CRM Integration

00:00:26

00:04:25

00:01:20

7.41%

5

WAITING CALLS

3.70%

**5**/5

AGENTS LOGGED IN

88.8...

Our round-the-clock support services ensure that your customers can always get the help they need, whenever they need it.

Our call center solutions offer robust call monitoring and quality assurance features. Supervisors can monitor live calls, provide real-time coaching to agents, and access call recordings for evaluation and training purposes.

We ensure our call center services integrate smoothly with your Customer Relationship Management (CRM) system, permitting a unified view of customer interactions.

**27** 

Mon.

**85.16**%

12:18 08/31/2020