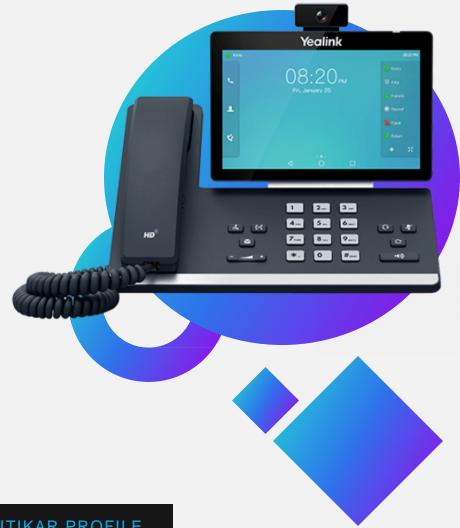

## T58W / T58W Pro **Better Video Conferencing Experience** 7" Color Touch Screen

Boost by the upgraded chipsets, the T58W Series comes with enhanced system performance with fast response and reinforced processing capacity. The adoption of Android 9.0 OS also improves the data encryption, authority management, response speed and integratability to meet requirements of modern business and future sustainability.

#### **HD Audio with Harman Speaker**

Android

**HD** Audio

2.4G/5G Wi-Fi