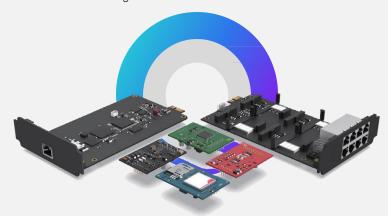

#### **Innovative Modular Design**

Customize telephony interfaces as needed and scale up users and concurrent calls when the business grows.

#### **Expansion Board**

EX08: 4 Module Slots and 8 Interfaces on the Panel

EX30: 1 Onboard E1/T1/PRI Interface

#### **Expand System Capacity**

D30 DSP: Add 100 Extensions &

30 Concurrent Calls

#### **Telephony Module**

S2: 2 FXS

Ports O2: 2

**FXO Ports** 

B2: 2 NT/TE BRI Ports

SO: 1 FXO and 1 FXS Port

GSM/4G: 1 GSM/WCDMA/4G

Channel