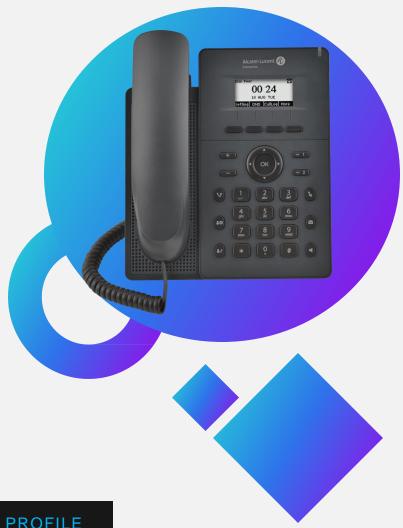

# **H2/H2P DeskPhones from Alcatel-Lucent Enterprise**

The H2 and H2P DeskPhones from Alcatel-Lucent Enterprise are newly designed SIP devices that offer a rich communications experience at a competitive price, with a modern design. These compact DeskPhones include wideband audio with fine-tuned double talk performance and echo cancelling. They provide a backlit screen supporting 4 lines of text, a directory of up to 1000 contacts, as well as call logs that allow user to easily contact colleagues and customers.