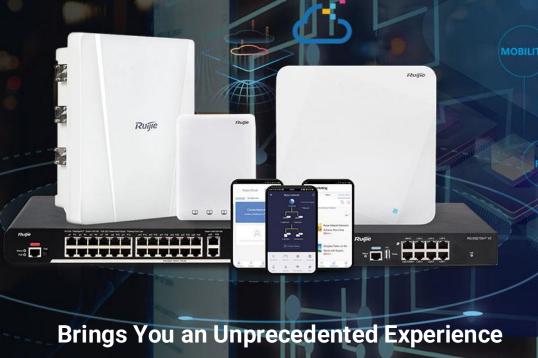

# Wi-Fi 6 Revolution You Can Feel

Ruffe

User performance increased by

SECURITY

4 TIMES

AP performance increased by

**75%** 

Overall network performance Increased by

#### **Smart Antenna Design**

5th gen smart antenna X-sense Stacked ultra-high-density antenna design 360° zero dead zone

#### IoT Integartion

Integrated BLE/Zigbee module No extra investment Ready for Future

#### **AI Cloud**

Lifetime FREE Anytime Anywhere Monitoring One-click AI Optimization Router

Wireless

Switch

"Support Azan Islamic Prayer Time"