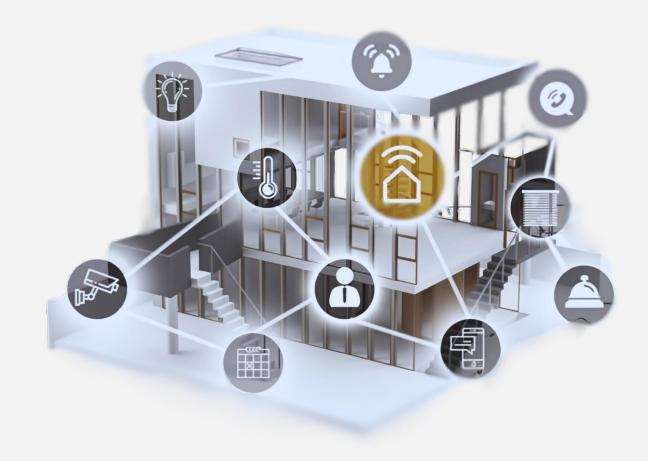

# KNX Smart Home & Residential Building Solutions

Your home functions better when your home and smart products work all together. IBitikar smart home solutions make your life simpler with reliable, intelligent and user-friendly devices. With one single device, anyone in your family can operate the lights, blinds, thermostats, security, concierge and more.

Security and Cameras

Security and Burglar Alarm

Intercom

Mobile Integration

Heating and Cooling

Lighting Control

Shutter/Bling Control

Push Notification