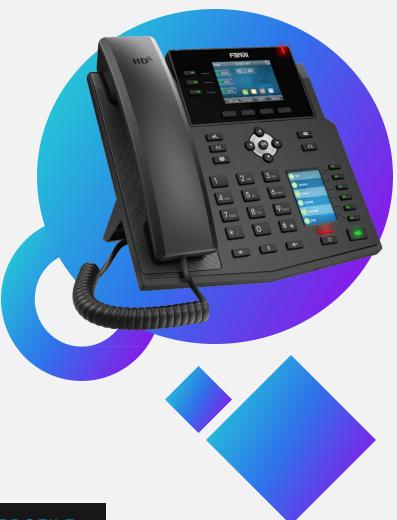

# X4U Enterprise IP Phone High-definition Audio High-efficiency work

Fanvil X4U provides the direct access to instructions with two high-resolution 320x240 color displays, which is an ideal option for enterprises to improve the flexibility and have a greater productivity on daily work. Wideband codec of G.722 and Opus in this device delivers you an immersive HD audio experience in both high band and low band with the network.