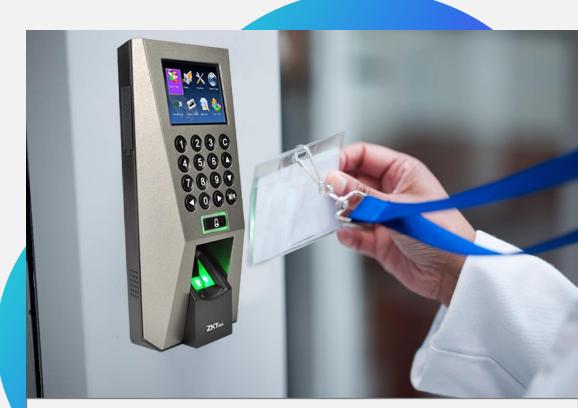

# TIME ATTENDEANCE SYSTEM

BARRIRER ACCESS CONTROL SYSTEM

#### **BIOMETRIC ACCESS CONTROL SYSTEM**

Finger-print

RFID

Access

Face