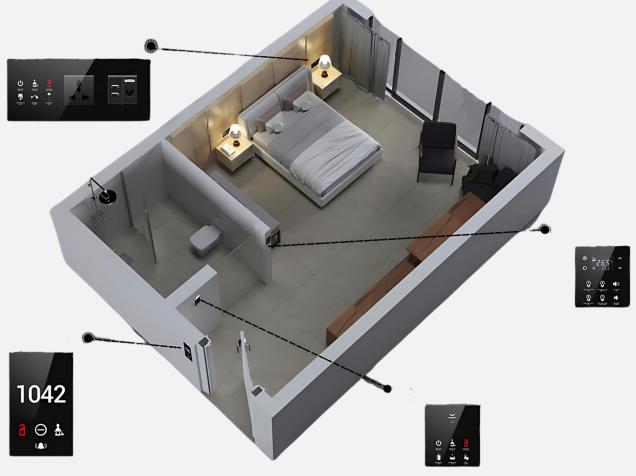

# **KNX Hotel GRMS & Lighting Control Solutions**

Guest Room Management System (GRMS) from iBitikar Solutions is designed to ensure an exemplary and gratifying experience for your guests. Our intelligent solutions are based on interactive technology that compliments the exceptional experience you want for your guests.

Security and Cameras Security and Burglar Alarm Intercom

Mobile Integration Heating and Cooling

**Lighting Control** 

Shutter/Bling Control

Push Notification

**Scenarios** 