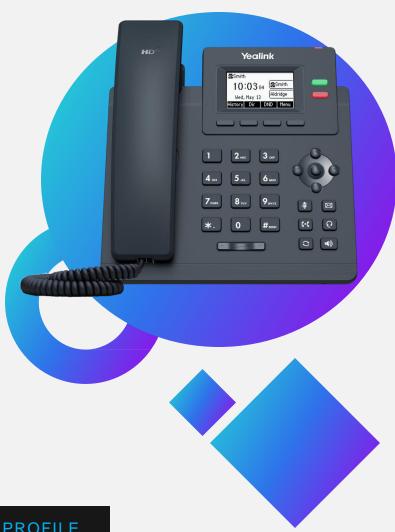

#### Yealink SIP- T31P

Facilitate the communication, enrich your business

Equipped with powerful chip, the T3 series owns a stronger computing ability and more upgraded functions, which ensures a higher productivity and smoother office experience. Due to great performance, T3 series is capable to extend more services for different business demands.