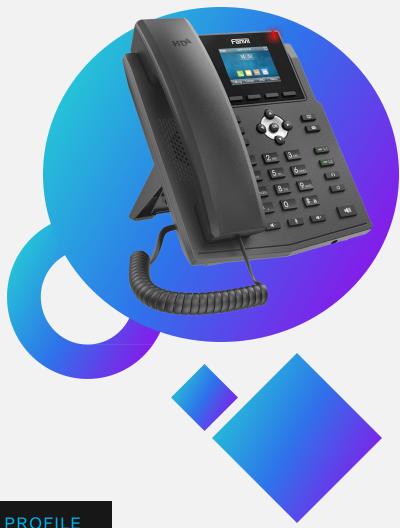

### X3S/X3SP Enterprise IP Phone Enhanced HD Audio Communication

Featuring a 2.4-inch color LCD and newly added function keys, Fanvil X3S/X3SP new version aims to provide a more productive operation method for business. Improved HD audio, more SIP lines and having supported EHS headset also make Fanvil X3S/X3SP an efficient business tool in office

#### **High-definition Audio High-efficiency work**

Integarted PoE

HD Audio