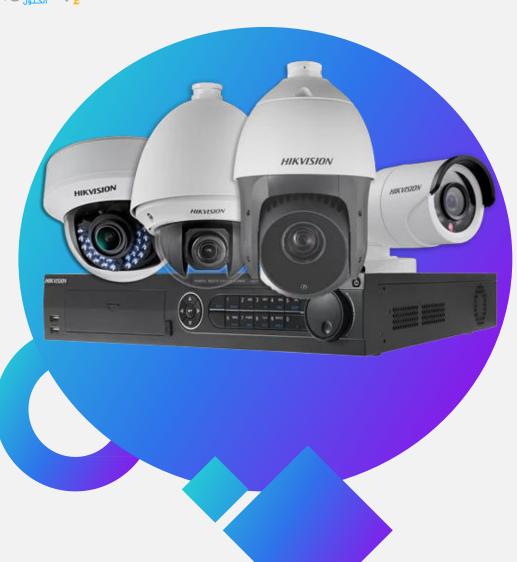

# CCTV System & Access Control Security

Designing, installing, and maintaining state-of-the-art CCTV systems tailored to the specific needs of our clients. Our solutions include high-definition cameras.

## **CCTV** Security **System**

Comprehensive surveillance and security

recorded footage from anywhere at any time, while video analytics enable intelligent video processing for automated alerts, motion detection, facial recognition, and other advanced functionalities.

solutions. We specialize in the design, installation, and maintenance of cutting-edge closed-circuit television (CCTV) systems for various industries and sectors. With a focus on delivering top-quality products and exceptional customer service, we aim to ensure the safety and security of our clients' premises.

### **CCTV Camera Systtem**

Our team of experienced professionals works closely with clients to understand their security requirements and design CCTV solutions tailored to their specific needs