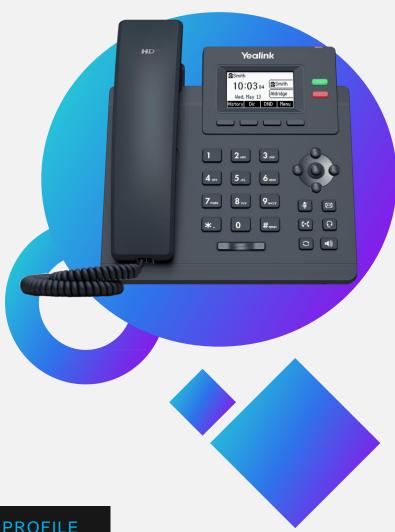

### Yealink SIP- T31P

Facilitate the communication, enrich your business

Equipped with powerful chip, the T3 series owns a stronger computing ability and more upgraded functions, which ensures a higher productivity and smoother office experience. Due to great performance, T3 series is capable to extend more services for different business demands.

### **High-definition Audio High-efficiency work**

Integarted PoE

**HD** Audio

5 Way Conference