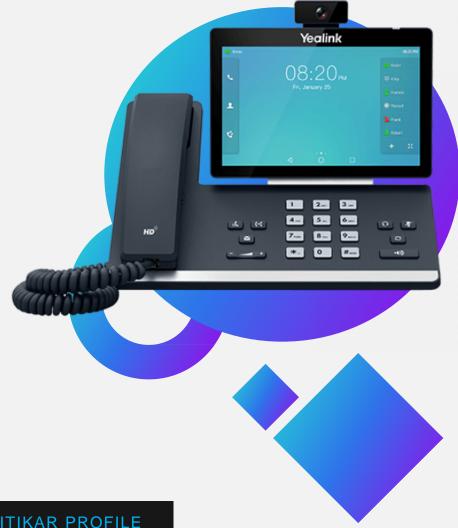

## **T58W / T58W Pro Better Video Conferencing Experience** 7" Color Touch Screen

Boost by the upgraded chipsets, the T58W Series comes with enhanced system performance with fast response and reinforced processing capacity. The adoption of Android 9.0 OS also improves the data encryption, authority management, response speed and integratability to meet requirements of modern business and future sustainability.

### **HD Audio with Harman Speaker**

Android

**HD** Audio

2.4G/5G Wi-Fi