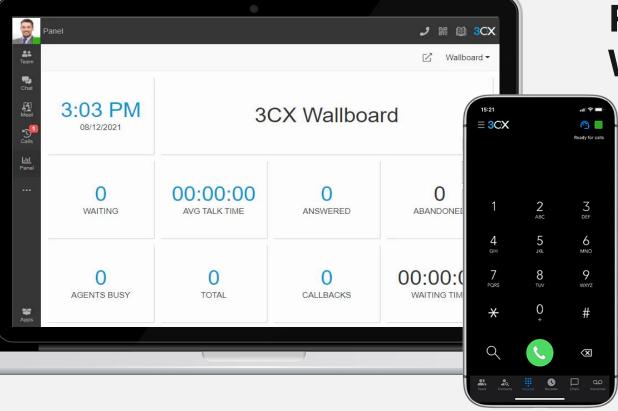

CALL CENTER
SOLUTION
LIVE CHAT, WHATSAPP,

**SMS** 

Reinvented For Remote Workforce

offers a full-featured call center solution with dynamic call queues, reporting, wallboards and CRM integration. Complex and advanced call flows can be designed using a simple drag and drop call flow designer tool. But it's not just calls! incorporates live chat, WhatsApp, Facebook and SMS, to elevate your call center into a full contact center solution.

## Support Mobile App Support CRM (iOS Android) Integration 00:00:26 \*\* | \*\*\*\*\*\*\* 00:04:25 WAITING CALLS 00:01:20 **5**/5 \*\*\*\* AGENTS LOGGED IN 7.41% 88.8... ANSWERED RATI 3.70% Yeastar **P-Series Auto Dailer**