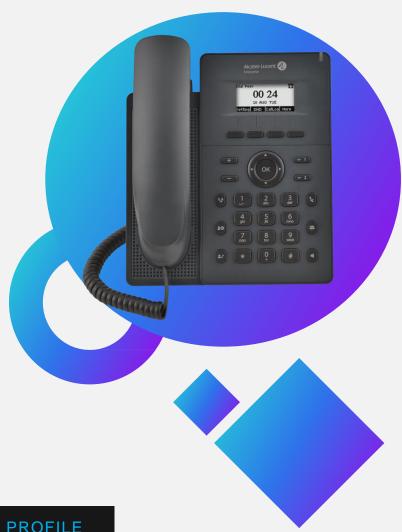

# **H2/H2P DeskPhones from Alcatel-Lucent Enterprise**

The H2 and H2P DeskPhones from Alcatel-Lucent Enterprise are newly designed SIP devices that offer a rich communications experience at a competitive price, with a modern design. These compact DeskPhones include wideband audio with fine-tuned double talk performance and echo cancelling. They provide a backlit screen supporting 4 lines of text, a directory of up to 1000 contacts, as well as call logs that allow user to easily contact colleagues and customers.

### **High-definition Audio High-efficiency work**

Integarted PoE

**HD** Audio