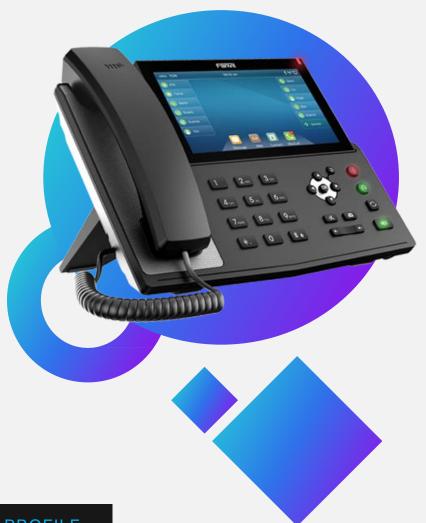

# X7 Enterprise IP Phone HD Audio fpr speakerphone and handset 7" Color Touch Screen

With a modern, clear design, Fanvil X7 is a high-end enterprise IP phone for business users who need immediate access to all of their important information. In addition to a 7-inch capacitive touch screen for up to 127 DSS key entries, the telephone also features 20 SIP lines, HD audio with Opus support, built-in Bluetooth, Wi-Fi connectivity, SIP hotspot, Gigabit Ethernet port, PoE, EHS headset support, etc., and can linkage with video door phones and IP cameras.

### **Elegant Design with Cutting-edge Telephony Features**

**HD Audio** 

7" Touch Screen Bult-in Blu

Bult-in Bluetooth

Bulit-in 2.4G/5G Wi-Fi