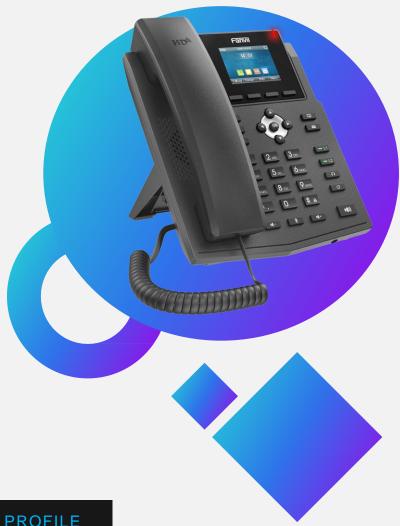

## X3S/X3SP Enterprise IP Phone Enhanced HD Audio Communication

Featuring a 2.4-inch color LCD and newly added function keys, Fanvil X3S/X3SP new version aims to provide a more productive operation method for business. Improved HD audio, more SIP lines and having supported EHS headset also make Fanvil X3S/X3SP an efficient business tool in office

### **High-definition Audio High-efficiency work**

Integarted PoE