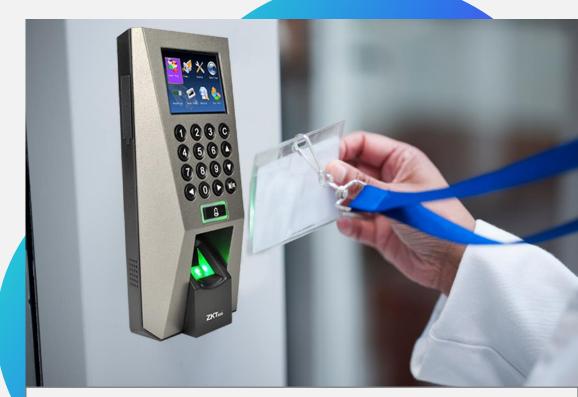

## TIME ATTENDEANCE SYSTEM

BARRIRER ACCESS CONTROL SYSTEM

### **BIOMETRIC ACCESS CONTROL SYSTEM**

IBITIKAR PROFILE

Access

Face