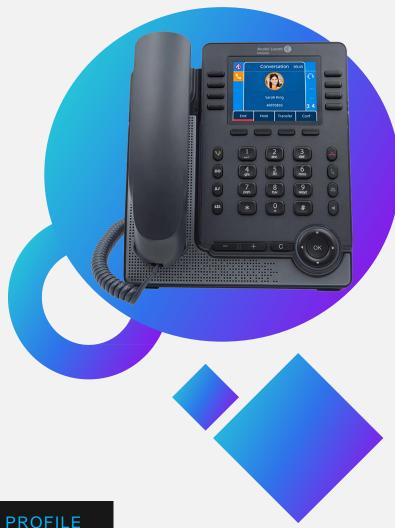

## M7 DeskPhone from Alcatel-Lucent Enterprise

The M7 DeskPhone from Alcatel-Lucent Enterprise offers a rich SIP communications experience with intuitive navigation and conversation comfort.

This elegant DeskPhone provides super wideband audio in hands-free mode with echo cancelling and double talk performance. The large 3.5" color screen, makes it quick and easy to connect.

The user experience is enhanced with a 4-way navigation key, 8 line keys, 4 soft keys and a user-friendly interface.

### **High-definition Audio High-efficiency work**

Integarted PoE

**HD** Audio