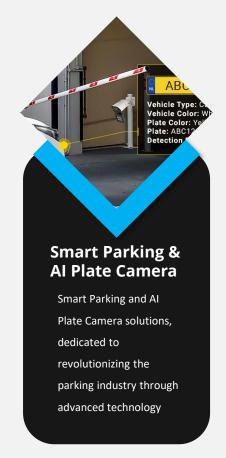

### **People Counting System**

provide a wide range of highquality, advanced people counting sensors that utilize state-of-the-art technologies such as thermal imaging, video analytics, and infrared beams.