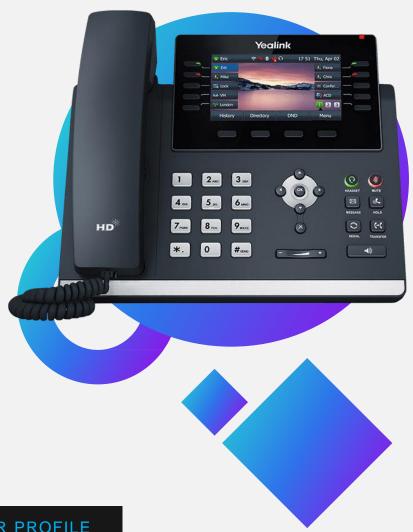

ancelling and double talk performance. The large 3.5" color screen, makes it quick and easy to connect.

The user experience is enhanced with a 4-way navigation key, 8 line keys, 4 soft keys and a user-friendly interface.

### **High-definition Audio High-efficiency work**



Integarted PoE



**HD** Audio









## Yealink



### Yealink SIP- T31P

Facilitate the communication, enrich your business

Equipped with powerful chip, the T3 series owns a stronger computing ability and more upgraded functions, which ensures a higher productivity and smoother office experience. Due to great performance, T3 series is capable to extend more services for different business demands.

### **High-definition Audio High-efficiency work**



Integarted PoE



**HD** Audio



5 Way Conference













### Yealink SIP- T46U

## Productivity-enhancing SIP Phone for Office Workers and Professionals

Equipped with powerful chip, the T3 series owns a stronger computing ability and more upgraded functions, which ensures a higher productivity and smoother office experience. Due to great performance, T3 series is capable to extend more services for different business demands.

### **High-definition Audio High-efficiency work**



4.3-inch Screen



Integarted PoE



**HD** Audio



5 Way Conference















## **T58W / T58W Pro Better Video Conferencing Experience** 7" Color Touch Screen



Boost by the upgraded chipsets, the T58W Series comes with enhanced system performance with fast response and reinforced processing capacity. The adoption of Android 9.0 OS also improves the data enc