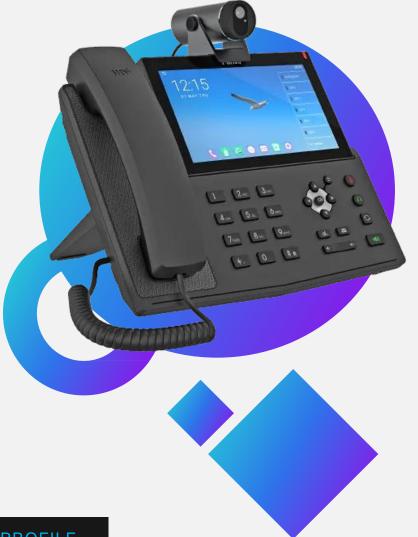

# X7A Enterprise IP Phone Better Video Conferencing Experience 7" Color Touch Screen

As a high-end enterprise IP phone with Android 9.0 OS, Fanvil X7A provides a more intelligent and smoother touch operation experience for the users. 112 DSS keys on the 7-inch color touch screen, built-in Wi-Fi, built-in Bluetooth make daily communication smarter and simpler. Matching an optional USB camera Fanvil CM60, Fanvil X7A can deliver a superb audio with Harman Speaker and video for the group conference.

### **HD Audio with Harman Speaker**

Android

**HD Audio** 

2.4G/5G Wi-Fi