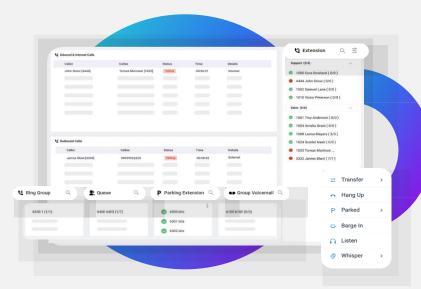

### **Graphical Operator Panel**

Make your receptionist's life easier. Get a holistic view and complete control of your company's call activities in real-time, all in one simple web-based panel.

Real-time state of available call destinations

Drag-and-drop call distribution

Advanced call control in clicks

Real-time and historical reports for targeted.

Analysis based on agent, queue, timeframe, etc.